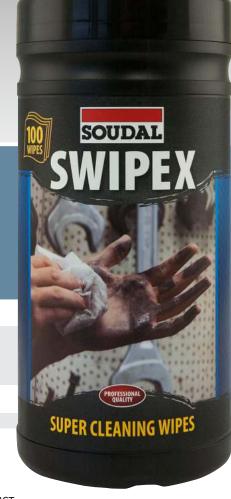

## **Swipex**

- Solvent based cleaning wipes for uncured sealants & adhesives
- 100 Wipes per tub
- Suitable for all non-porous surfaces

## For Hands And Tools Cleans Uncured Sealant Removes Oil, Adhesive, Etc...

Base Non woven wipes impregnated with

a mixture of solvents, biodegradable

non-ionic surfactants and skin emollients

Consistency Non woven impregnated wipes